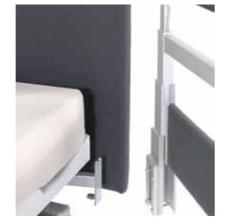

#### **NO CLAMPING RISK**

The sideguards are locked in their highest position when the green pins are visible.

The Twin sideguards guarantee sufficient clearance in their lowest position, as described in standard IEC 60601-2-52.