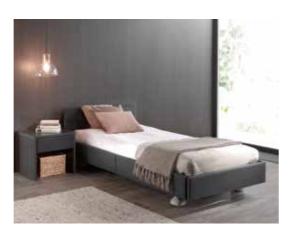

### The Care Solutions apply to the following Haelvoet beds

**VELINO** perfect harmony

The Velino nursing bed is a height-adjustable multifunctional column bed that maximizes both the patient comfort and the user-friendliness. The open carriage is ideal to clean the area under the bed.

LAGO safety and comfort

Safety and comfort go hand in hand with Lago bed. A low bed position of  $\pm$  25 cm reduces the risk of falling, whereas the ergonomic working height of  $\pm$  80 cm guarantees efficient care.

**ARTENA** *elegant certainty* 

The Artena nursing bed is a height-adjustable bed that meets the high quality, design and functionality requirements, with which both the patient and nursing staff are confronted daily.

**OLYMPIA** comfort in style

The Olympia nursing bed: tested, durable and safe. An utmost stable high/low adjustment by means of supporting arms combined with a highly functional design make this bed an all-rounder.