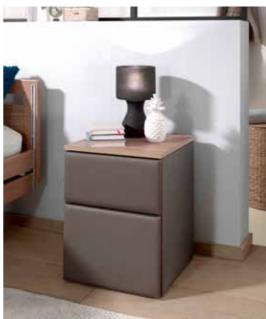

**BASSO** compact and elegant

The Basso Care bedside table low model, is very compact and matches perfectly with the Lago bed range.

Basso is available in different versions:

- Closed bottom or open bottom
- Upholstered or wooden drawer
- Drawer with or without handle