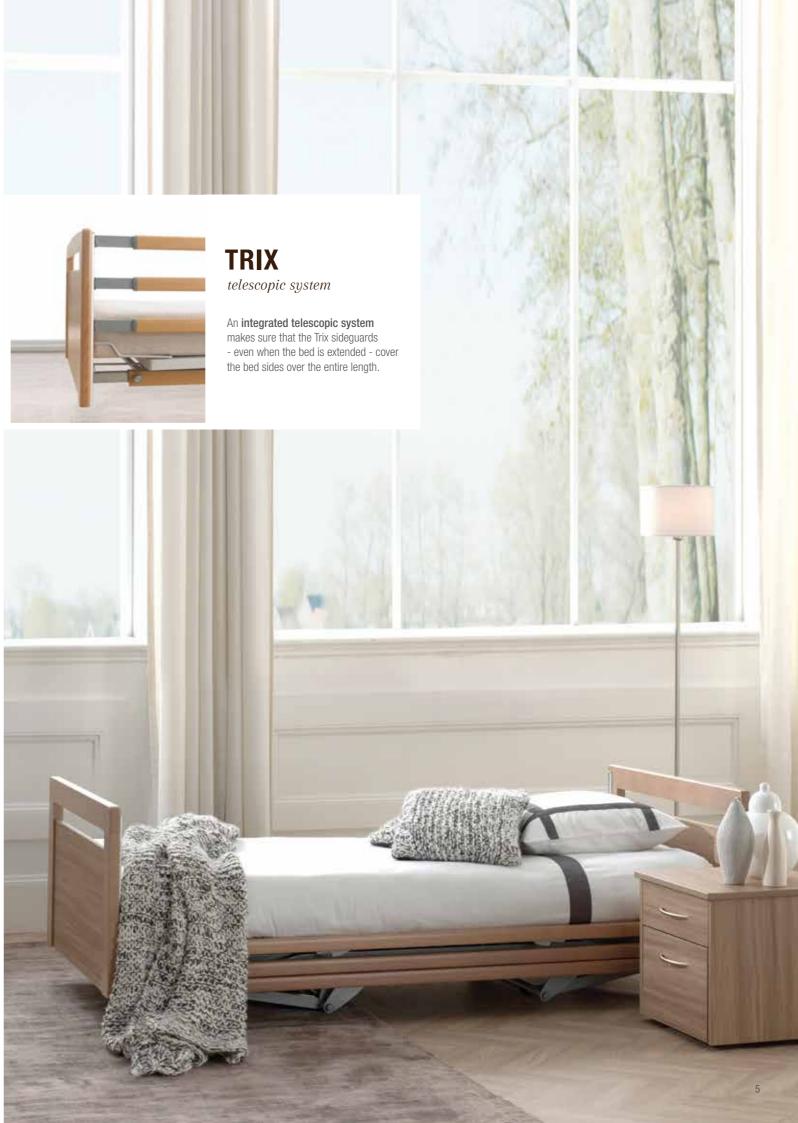

#### TRIX

The Trix sideguards consist of three siderails, offering maximum safety. An integrated telescopic system makes sure that the Trix sideguards - even when the bed is extended cover the bed sides over the entire length. The sideguards can only be lowered by using your both hands. This safety system prevents the sideguards from being lowered unintentionally.