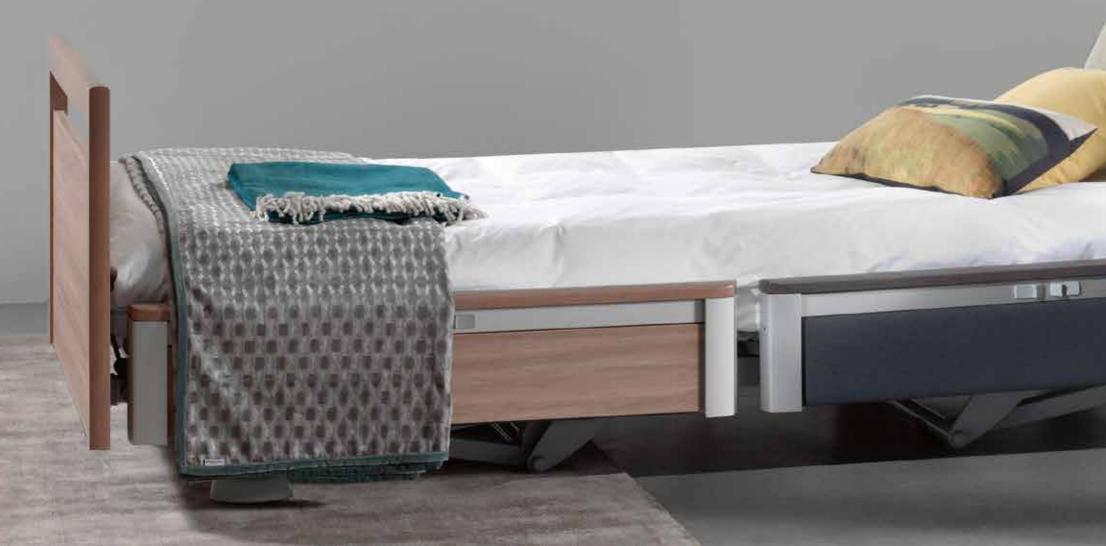

# 1. One-piece sideguards

covering the entire bed length

One-piece sideguards offer maximum safety over three-quarters or the entire bed length. Sel the sel and

### 2. Two-piece sideguards (optionally removable)

100 811

Two-piece sideguards not only offer flexibility when needed, but also a lot of advantages when it comes to fall prevention, mobility and maintaining the autonomy of the residents.

# **2. TWO-PIECE SIDEGUARDS**

Split sideguards offer flexibility when needed, but also a lot of advantages when it comes to fall prevention, mobility and maintaining the autonomy of the residents.

YOU CAN CHOOSE BETWEEN REMOVABLE OR FIXED PROTECTION OR FINISHING. THIS CHOICE ALWAYS APPLIES TO THE ENTIRE BED.

The interchangeable Twin sideguards and panels can be easily removed and replaced without needing any tools.

# Twin sideguards

Safety and usability are of utmost importance in the Twin design.