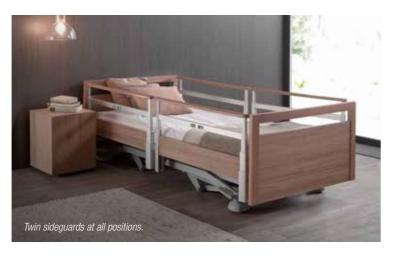

# Twin sideguards

Safety and usability are of utmost importance in the Twin design.

#### 01. TWIN FINISHING

The Twin sideguards can be finished with **upholstery** or a melamine resin coating. When used in hospitals, we recommend Twin sideguards with an aluminium finishing.