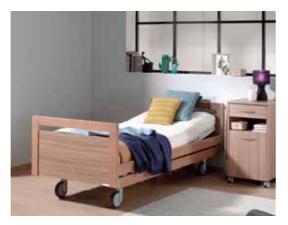

### The Care Solutions apply to the following Haelvoet beds

**VELINO** perfect harmony

The Velino nursing bed is a height-adjustable multifunctional column bed that maximizes both the patient comfort and the user-friendliness. The open carriage is ideal to clean the area under the bed.

LAGO safety and comfort

Safety and comfort go hand in hand with Lago bed. A low bed position of  $\pm$  25 cm reduces the risk of falling, whereas the ergonomic working height of  $\pm$  80 cm guarantees efficient care.

# Selection of Haelvoet bedside tables

**COSI** feels like home

The upholstered Cosi bedside table creates a sense of unity with the bed as the materials can be fully matched.