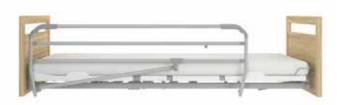

#### POLLUX

A guaranteed distance between the **two** siderails makes sure that the Pollux sideguards easily comply with the strictest standards. The sideguards can only be lowered by using your both hands. This safety system has been developed to prevent the sideguards from being lowered unintentionally. The Pollux sideguards can also be used with bed extensions, provided that an extension set is purchased.

#### TRIX

The Trix sideguards consist of three siderails, offering maximum safety. An integrated telescopic system makes sure that the Trix sideguards - even when the bed is extended cover the bed sides over the entire length. The sideguards can only be lowered by using your both hands. This safety system prevents the sideguards from being lowered unintentionally.