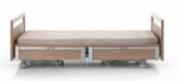

# **CARE SOLUTIONS**

Haelvoet bed range

### The Care Solutions apply to the following Haelvoet beds

**VELINO** perfect harmony

The Velino nursing bed is a height-adjustable multifunctional column bed that maximizes both the patient comfort and the user-friendliness. The open carriage is ideal to clean the area under the bed.

LAGO safety and comfort

Safety and comfort go hand in hand with Lago bed. A low bed position of  $\pm$  25 cm reduces the risk of falling, whereas the ergonomic working height of  $\pm$  80 cm guarantees efficient care.

**ARTENA** *elegant certainty* 

The Artena nursing bed is a height-adjustable bed that meets the high quality, design and functionality requirements, with which both the patient and nursing staff are confronted daily.

**OLYMPIA** comfort in style

The Olympia nursing bed: tested, durable and safe. An utmost stable high/low adjustment by means of supporting arms combined with a highly functional design make this bed an all-rounder.