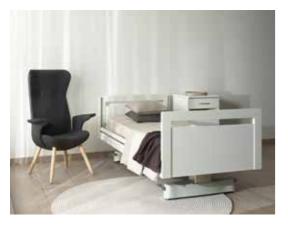

### The Care Solutions apply to the following Haelvoet beds

**VELINO** perfect harmony

The Velino nursing bed is a height-adjustable multifunctional column bed that maximizes both the patient comfort and the user-friendliness. The open carriage is ideal to clean the area under the bed.

LAGO safety and comfort

Safety and comfort go hand in hand with Lago bed. A low bed position of  $\pm$  25 cm reduces the risk of falling, whereas the ergonomic working height of  $\pm$  80 cm guarantees efficient care.

**ARTENA** *elegant certainty* 

The Artena nursing bed is a height-adjustable bed that meets the high quality, design and functionality requirements, with which both the patient and nursing staff are confronted daily.

**OLYMPIA** comfort in style

The Olympia nursing bed: tested, durable and safe. An utmost stable high/low adjustment by means of supporting arms combined with a highly functional design make this bed an all-rounder.