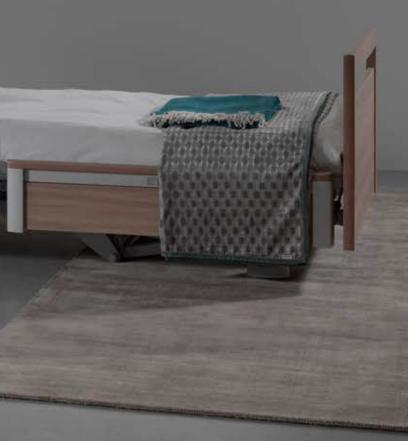

# Bed panels

*Our bed structure makes it possible to choose from different bed panel* types. Each panel is characterised by its clear lines and keen eye for detail.

#### COMBINATIONS GALORE... the choice is yours

The chosen side protection determines the choice of the bed panel type. The foot and head panel can be freely chosen from the above-mentioned options. Combinations of high, medium and low panels are possible as well.

# Wooden finishing

A wooden finishing gives the bed a natural and warm touch. The wood is resistant to stains and bacteria, and can be cleaned easily. Thanks to our extensive standard colour collection the bed can be fully integrated in the interior of your institute.