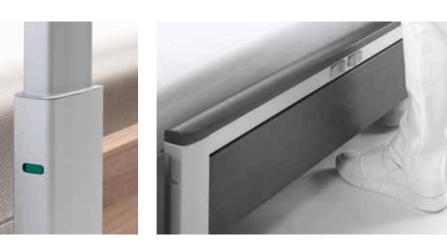

#### **NO CLAMPING RISK**

The sideguards are locked in their highest position when the green pins are visible.

The Twin sideguards guarantee sufficient clearance in their lowest position, as described in standard IEC 60601-2-52.