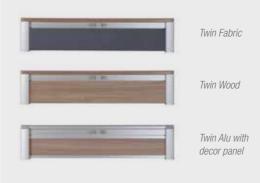

#### 01. TWIN FINISHING

The Twin sideguards can be finished with **upholstery** or a melamine resin coating. When used in hospitals, we recommend Twin sideguards with an aluminium finishing.

#### 03. FLEXIBILITY

The customer has to choose between a removable or a fixed version of the sideguard. This choice always applies to the entire bed.

Fixed

Removable

8