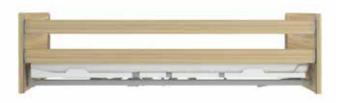

#### 01. TWIN FINISHING

The Twin sideguards can be finished with **upholstery** or a melamine resin coating. When used in hospitals, we recommend Twin sideguards with an aluminium finishing.

#### 02. UPPER SIDERAIL FINISHING

The upper siderail can be finished with either wood or aluminium.

Upper siderail in solid wood

Upper siderail in aluminium