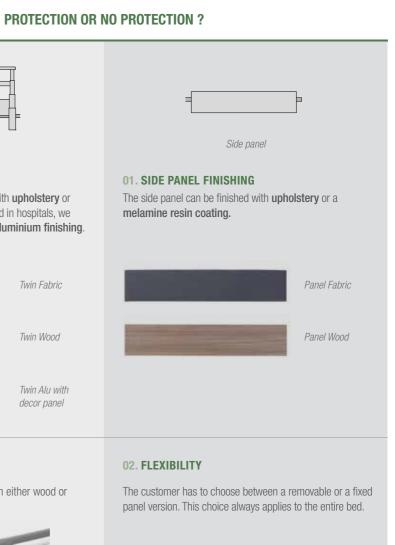

#### SIDE PANEL

the bed sides over the entire length.

#### 01. TWIN FINISHING

The Twin sideguards can be finished with **upholstery** or a melamine resin coating. When used in hospitals, we recommend Twin sideguards with an aluminium finishing.

#### 03. FLEXIBILITY

The customer has to choose between a removable or a fixed version of the sideguard. This choice always applies to the entire bed.

Fixed

Removable

8