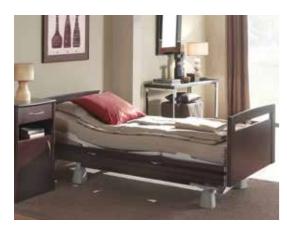

# Wooden finishing

A wooden finishing gives the bed a natural and warm touch. The wood is resistant to stains and bacteria, and can be cleaned easily. Thanks to our extensive standard colour collection the bed can be fully integrated in the interior of your institute.

### The Care Solutions apply to the following Haelvoet beds

**VELINO** perfect harmony

The Velino nursing bed is a height-adjustable multifunctional column bed that maximizes both the patient comfort and the user-friendliness. The open carriage is ideal to clean the area under the bed.

LAGO safety and comfort

Safety and comfort go hand in hand with Lago bed. A low bed position of  $\pm$  25 cm reduces the risk of falling, whereas the ergonomic working height of  $\pm$  80 cm guarantees efficient care.

**ARTENA** *elegant certainty* 

The Artena nursing bed is a height-adjustable bed that meets the high quality, design and functionality requirements, with which both the patient and nursing staff are confronted daily.

**OLYMPIA** comfort in style

The Olympia nursing bed: tested, durable and safe. An utmost stable high/low adjustment by means of supporting arms combined with a highly functional design make this bed an all-rounder.