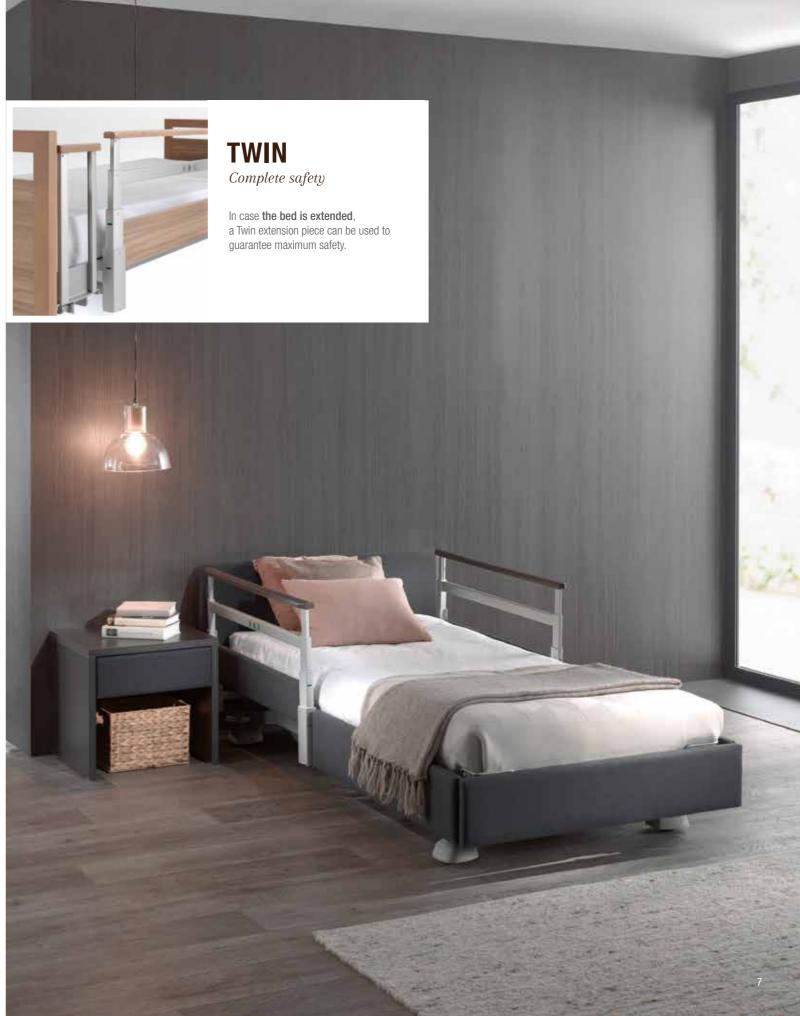

The interchangeable Twin sideguards and panels can be easily removed and replaced without needing any tools.

# Twin sideguards

Safety and usability are of utmost importance in the Twin design.

#### **NO CLAMPING RISK**

The sideguards are locked in their highest position when the green pins are visible.

The Twin sideguards guarantee sufficient clearance in their lowest position, as described in standard IEC 60601-2-52.

POSITIONS

Maximum protection (3 sections)

Position to enhance mobility (2 sections)

Support position (2,5 cm)

Compact position

Twin sideguards