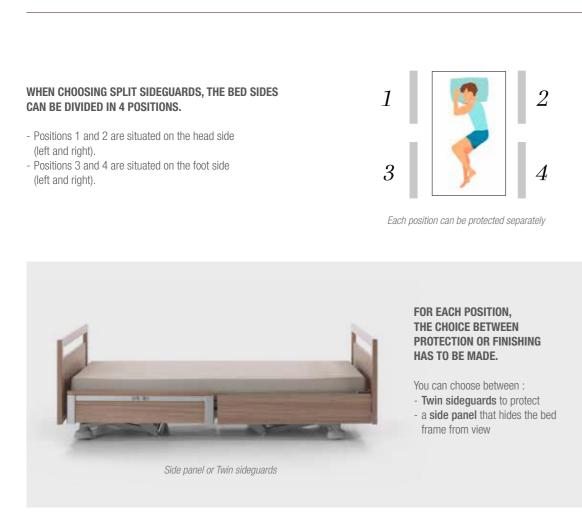

# **2. TWO-PIECE SIDEGUARDS**

Split sideguards offer flexibility when needed, but also a lot of advantages when it comes to fall prevention, mobility and maintaining the autonomy of the residents.

YOU CAN CHOOSE BETWEEN REMOVABLE OR FIXED PROTECTION OR FINISHING. THIS CHOICE ALWAYS APPLIES TO THE ENTIRE BED.

## How to choose?

Go through these steps for each position.