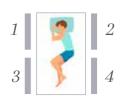

## How to choose?

Go through these steps for each position.

POSITIONS

Maximum protection (3 sections)

Position to enhance mobility (2 sections)

Support position (2,5 cm)

Compact position

Twin sideguards