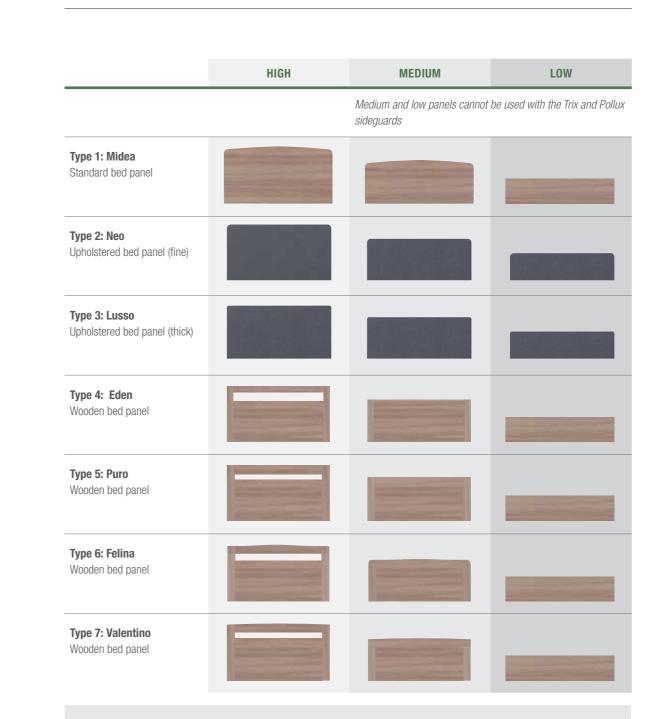

# Bed panels

*Our bed structure makes it possible to choose from different bed panel* types. Each panel is characterised by its clear lines and keen eye for detail.

#### COMBINATIONS GALORE... the choice is yours

The chosen side protection determines the choice of the bed panel type. The foot and head panel can be freely chosen from the above-mentioned options. Combinations of high, medium and low panels are possible as well.