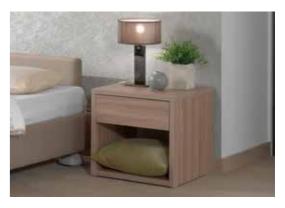

# Selection of Haelvoet bedside tables

**COSI** feels like home

The upholstered Cosi bedside table creates a sense of unity with the bed as the materials can be fully matched.

#### QUADRA & ATLAS

stylish and practical

The bedside table can also have a fold-down, heightadjustable and inclinable dinner tray Livia. 6 versions available:

- one-sided: cupboard, open space, drawer
- **two-sided**: idem one-sided, accessible from both sides
- with refrigerator: refrigerator, open space, drawer
- with high drawer: high drawer, open space, drawer
- low: cupboard and drawer
- XLow: two drawers

The Atlas bedside table differentiates itself from the Quadra range by its rounded front styles. Fold-down, height-adjustable and inclinable dinner tray Livia as an option. Also available in 6 versions.

**BASSO** compact and elegant

The Basso Care bedside table low model, is very compact and matches perfectly with the Lago bed range.

Basso is available in different versions:

- Closed bottom or open bottom
- Upholstered or wooden drawer
- Drawer with or without handle