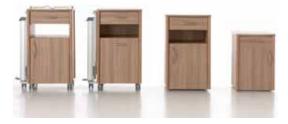

#### QUADRA & ATLAS

stylish and practical

The bedside table can also have a fold-down, heightadjustable and inclinable dinner tray Livia. 6 versions available:

- one-sided: cupboard, open space, drawer
- **two-sided**: idem one-sided, accessible from both sides
- with refrigerator: refrigerator, open space, drawer
- with high drawer: high drawer, open space, drawer
- low: cupboard and drawer
- XLow: two drawers