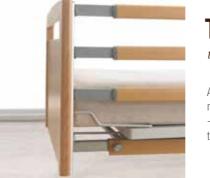

#### TRIX

The Trix sideguards consist of three siderails, offering maximum safety. An integrated telescopic system makes sure that the Trix sideguards - even when the bed is extended cover the bed sides over the entire length. The sideguards can only be lowered by using your both hands. This safety system prevents the sideguards from being lowered unintentionally.