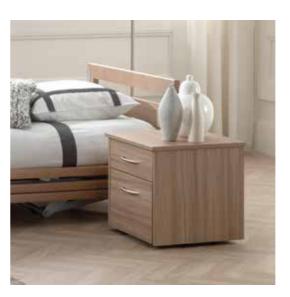

# Selection of Haelvoet bedside tables

**COSI** feels like home

The upholstered Cosi bedside table creates a sense of unity with the bed as the materials can be fully matched.

#### QUADRA & ATLAS

stylish and practical

The bedside table can also have a fold-down, heightadjustable and inclinable dinner tray Livia. 6 versions available:

- one-sided: cupboard, open space, drawer
- **two-sided**: idem one-sided, accessible from both sides
- with refrigerator: refrigerator, open space, drawer
- with high drawer: high drawer, open space, drawer
- low: cupboard and drawer
- XLow: two drawers

The Atlas bedside table differentiates itself from the Quadra range by its rounded front styles. Fold-down, height-adjustable and inclinable dinner tray Livia as an option. Also available in 6 versions.