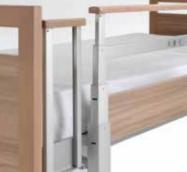

#### 01. TWIN FINISHING

The Twin sideguards can be finished with **upholstery** or a melamine resin coating. When used in hospitals, we recommend Twin sideguards with an aluminium finishing.

#### 02. UPPER SIDERAIL FINISHING

The upper siderail can be finished with either wood or aluminium.

Upper siderail in solid wood

Upper siderail in aluminium