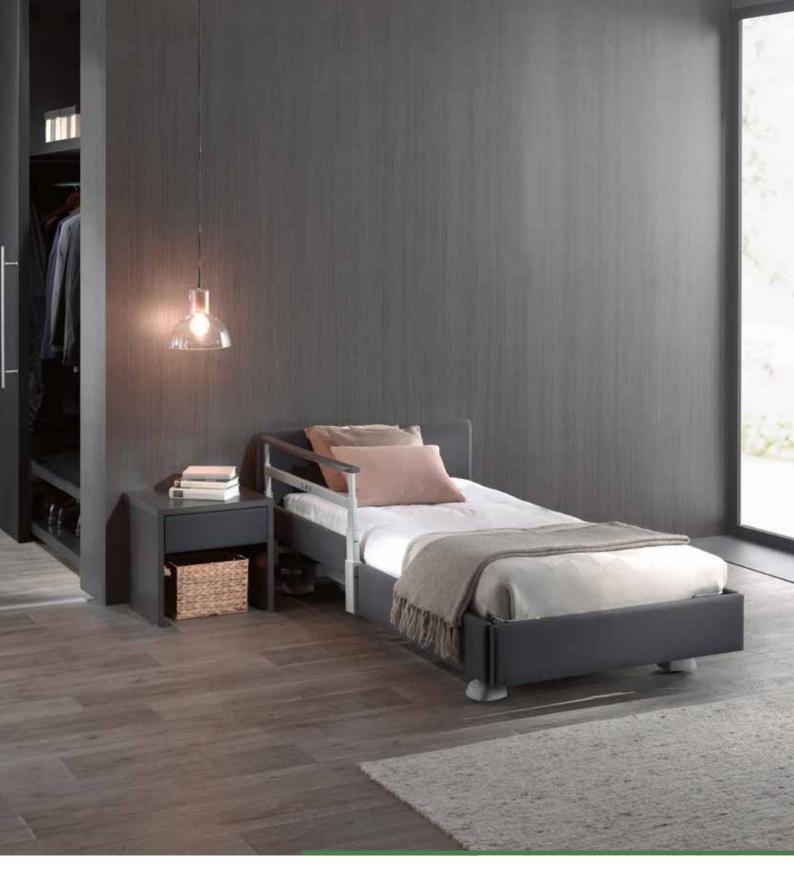

# **CARE SOLUTIONS**

Haelvoet bed range

### The Care Solutions apply to the following Haelvoet beds

**VELINO** perfect harmony

The Velino nursing bed is a height-adjustable multifunctional column bed that maximizes both the patient comfort and the user-friendliness. The open carriage is ideal to clean the area under the bed.

LAGO safety and comfort

Safety and comfort go hand in hand with Lago bed. A low bed position of  $\pm$  25 cm reduces the risk of falling, whereas the ergonomic working height of  $\pm$  80 cm guarantees efficient care.