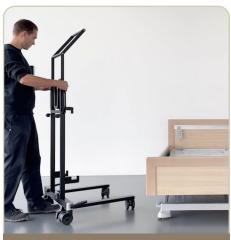

## Bedmover

**21288** The metal bedmover is an ideal helper for transporting beds (Lago, Olympia & Artena) in hallways or elevators.

## Construction

- The transport trolley consists of two parts: a metal welded frame with extendable and adjustable push section.
  4 castors ø 100 mm.
- The transport trolley is clamped onto the undercarriage of the bed, so there is no possibility of damage to the side rails.
- The transport trolley can transport a maximum of 1 bed.
- This type is suitable for Lago, Olympia and Artena beds.