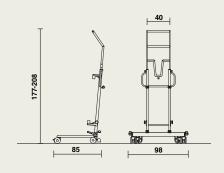

**Dimensions & technical data** 

**21288 | Transport trolley for beds** - L x D x H: 98 x 85 x 177-208 cm