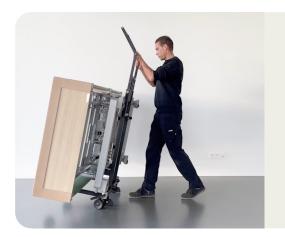

## Construction

- The transport trolley consists of two parts: a metal welded frame with extendable and adjustable push section.
  4 castors ø 100 mm.
- The transport trolley is clamped onto the undercarriage of the bed, so there is no possibility of damage to the side rails.
- The transport trolley can transport a maximum of 1 bed.
- This type is suitable for Lago, Olympia and Artena beds.